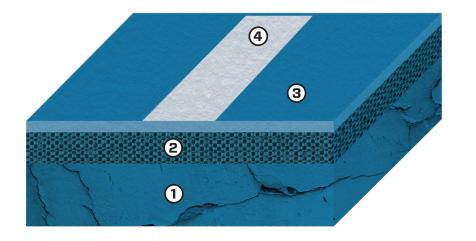

## X-Section

- (1) Repaired Asphalt/Concrete
- (2) TitanTrax Shield
- (3) Color Finish
- (4) Game Lines

NGISPORTS.COM

(800) 835-0033 or (423) 499-5546 2807 Walker Road, Chattanooga, TN 37421