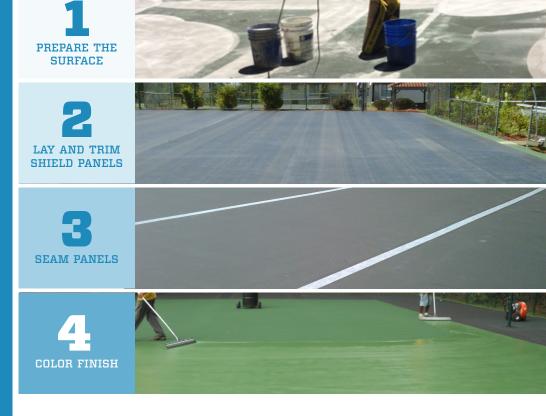

The TitanTrax Shield forms a long term cover over your court to fix the cracks and to make sure that new cracks do not appear.

The TitanTrax Shield is cost effective and better than any other crack repair method for a long term life cycle.